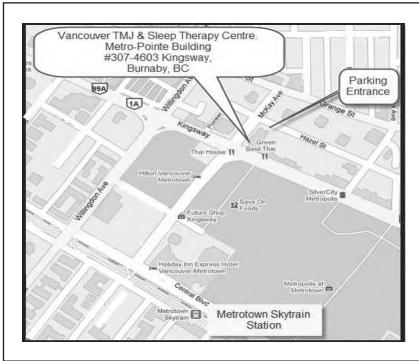

eathing |        |                        |       |                    |        |
|                                                                                                           | Preferred Dentist:        | Dr. Edmund Liem            |        | Dr. Arshad Pirani      |       | Dr. Roger Cheung   |        |
| Edmund Liem, DDS<br>Arshad Pirani, BSc, DMD<br>Roger Cheung, DMD                                          | Referred By:              |                            |        | Phone:                 |       | Date:              |        |
|                                                                                                           | Please call me bef        | ore evaluation appointment | □ s    | end report 🔲 Call to d | iscus | s after evaluation |        |



Vancouver TMJ & Sleep Therapy Centre's treatment philosophy is to determine the cause of pain and dysfunction through comprehensive diagnostics and to provide therapeutic care for rehabilitation.

We provide non-surgical therapy for an improved quality of life.

For more information, please visit: www.TMJ-Sleep.ca