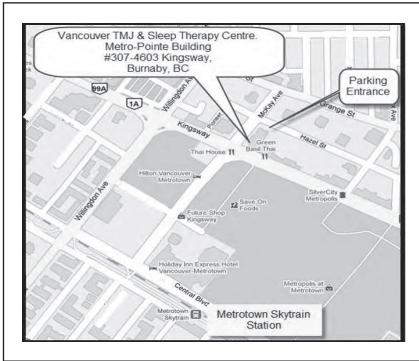

| Vancouver TMJ & Sleep Therapy Centre                                                                      |                     |                             |     |                      |        |                   |        |
|-----------------------------------------------------------------------------------------------------------|---------------------|-----------------------------|-----|----------------------|--------|-------------------|--------|
| 307-4603 Kingsway, Burnaby, BC V5H 4M4 ♦ Email: Info@TMJ-Sleep.ca ♦ Tel: 604.566.9983 ♦ Fax: 604.566.9903 |                     |                             |     |                      |        |                   |        |
|                                                                                                           | INTRODUCING Name:   |                             |     | Age:                 | _ [    | Male              | Female |
|                                                                                                           | FOR EVALUATION OF:  |                             |     |                      |        |                   |        |
|                                                                                                           | Jaw Pain            | Pain on Chewing             |     | Snoring              |        |                   |        |
|                                                                                                           | Facial Pain         | Acute Locked Jaw            |     | CPAP Intolerant      |        |                   |        |
| Life Begins<br>When Pain Ends!<br>Edmund Liem, DDS<br>Arshad Pirani, BSc, DMD<br>Roger Cheung, DMD        | Headache            | Limited Opening             |     | Other                |        |                   |        |
|                                                                                                           | Migraine            | Sleep Disordered Breathing  |     |                      |        |                   |        |
|                                                                                                           | Preferred Dentist:  | Dr. Edmund Liem             |     | Dr. Arshad Pirani    |        | Dr. Roger Cheu    | ng     |
|                                                                                                           | Referred By:        |                             |     | Phone:               |        | Date:             |        |
|                                                                                                           | □ Please call me be | fore evaluation appointment | □ s | end report 🔲 Call to | discus | s after evaluatio | n      |